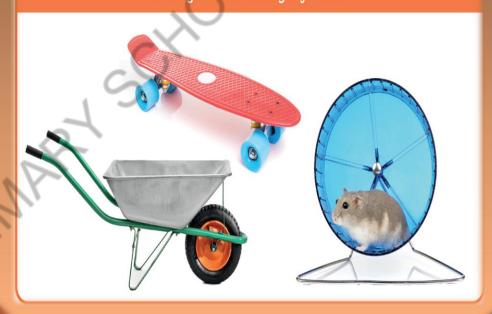

Wheels are on many objects, not just vehicles.

Have you seen any of these?

Watch this video to find out more about wheels!

https://youtu.be/-iL3-eTwWBw?feature=shared