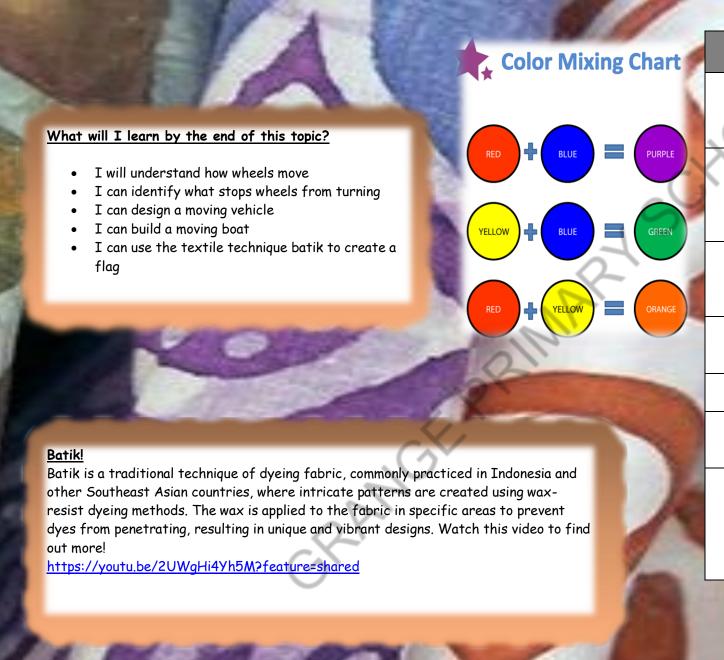

## Sail Away Year 2 - Art/DT Knowledge Organiser

| Vocabulary |                                                                                                                                                                           |
|------------|---------------------------------------------------------------------------------------------------------------------------------------------------------------------------|
| Batik      | Batik is a traditional fabric art<br>form that involves using wax and<br>dyes to create intricate designs                                                                 |
| Pattern    | on fabric.  A pattern is a repetitive arrangement of elements or designs that create a sense of visual organization or decorative                                         |
| Axle       | style.  An axle is a rod or shaft on which a wheel or pair of wheels rotate, providing support and allowing for movement or rotation.                                     |
| Chassis    | The body of a car                                                                                                                                                         |
| Design     | To make, draw or write plans for something                                                                                                                                |
| Dowel      | A dowel is a rod,used to join two or more pieces of material together.                                                                                                    |
| Wheel      | A wheel is a circular device that rotates on an axle and enables smooth movement or transportation by reducing friction and supporting the weight of a vehicle or object. |