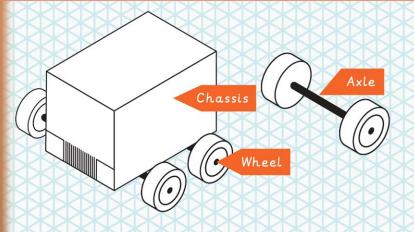

## Sail Away Year 2 - Art/DT Knowledge Organiser

| Vocabulary |                                                                                                                                                                           |
|------------|---------------------------------------------------------------------------------------------------------------------------------------------------------------------------|
| Batik      | Batik is a traditional fabric art<br>form that involves using wax and<br>dyes to create intricate designs                                                                 |
| Pattern    | on fabric.  A pattern is a repetitive arrangement of elements or designs that create a sense of visual organization or decorative                                         |
| Axle       | style.  An axle is a rod or shaft on which a wheel or pair of wheels rotate, providing support and allowing for movement or rotation.                                     |
| Chassis    | The body of a car                                                                                                                                                         |
| Design     | To make, draw or write plans for something                                                                                                                                |
| Dowel      | A dowel is a rod,used to join two or more pieces of material together.                                                                                                    |
| Wheel      | A wheel is a circular device that rotates on an axle and enables smooth movement or transportation by reducing friction and supporting the weight of a vehicle or object. |

## Sail Away Year 2 - Art/DT Knowledge Organiser

The wheels need to be attached to an axle.

The axle needs to fit inside the axle holder but must not be attached to the axle holder otherwise the wheels will not turn properly.