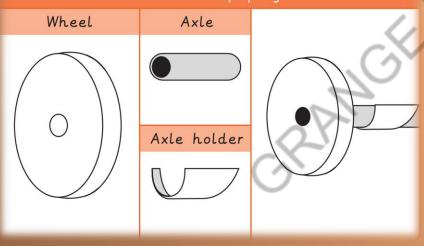

## Sail Away Year 2 - Art/DT Knowledge Organiser

| Vocabulary |                                                                                                                                                                           |
|------------|---------------------------------------------------------------------------------------------------------------------------------------------------------------------------|
| Batik      | Batik is a traditional fabric art<br>form that involves using wax and<br>dyes to create intricate designs                                                                 |
| Pattern    | on fabric.  A pattern is a repetitive arrangement of elements or designs that create a sense of visual organization or decorative                                         |
| Axle       | style.  An axle is a rod or shaft on which a wheel or pair of wheels rotate, providing support and allowing for movement or rotation.                                     |
| Chassis    | The body of a car                                                                                                                                                         |
| Design     | To make, draw or write plans for something                                                                                                                                |
| Dowel      | A dowel is a rod,used to join two or more pieces of material together.                                                                                                    |
| Wheel      | A wheel is a circular device that rotates on an axle and enables smooth movement or transportation by reducing friction and supporting the weight of a vehicle or object. |

## Sail Away Year 2 - Art/DT Knowledge Organiser

The wheels need to be attached to an axle.

The axle needs to fit inside the axle holder but must not be attached to the axle holder otherwise the wheels will not turn properly.