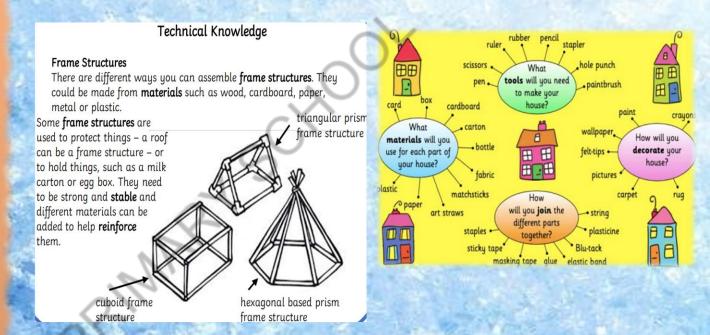

#### What will I learn by the end of this topic?

- I will learn how to create a clear design
- I will learn how to create a stable structure
- I will know how to create an arctic background using a range of materials