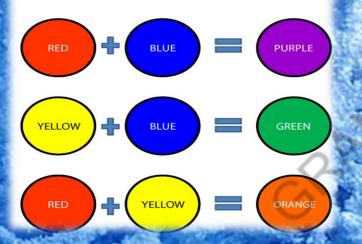

# Polar Regions - Frozen worlds 1 Year 1 - Art/DT Knowledge Organiser

#### What will I learn by the end of this topic?

- I will learn how to create a clear design
- I will learn how to create a stable structure
- I will know how to create an arctic background using a range of materials

# **Color Mixing Chart**



#### How to blend chalk pastels to create an arctic background

The easiest way to blend chalk pastels is to draw your image and add the colours next to each other, or layer them. You then use your first two fingers to gently blend them together. If you think this is a bit messy, you can use a cotton bud or cotton ball.



Experiment with paint/salt/charcoal and chalk to create an artic background

https://www.youtube.com/watch?v=1Hs 9mBrwj5w





| Vocabulary