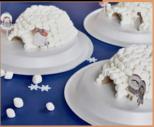

### How to make an Igloo using paper cups

https://youtu.be/Pkj0Ca23VVk?feature=shared