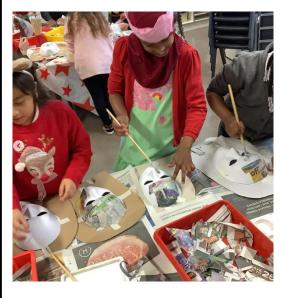

#### Year 3 – Jupiter

This week in art Jupiter Class finished their Egyptian death masks! It's been a mammoth project and they are so very proud of their efforts.