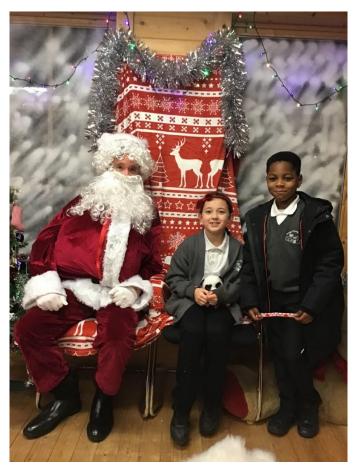

#### **Winter Fair**

Thanks to all of the staff and parents for their help and contributions for our winter fair. There was a real buzz and the children loved the snow machine and light show. Thanks to Santa and his elf for their visit, they will be popping in again on Wednesday to give the children a treat before we leave! All money raised at the fair will go towards creative resources for school so thanks so much for your generosity, we raised £511 in total. Congratulations to all of the raffle winners but a huge congratulations to Aila in Venus class who won the first prize of a Galaxy Tablet.

## SOME OF THE FUN OF THE FAIR!