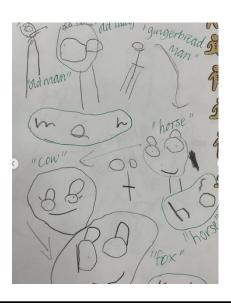

#### Year R – Star Class

Reception children have been drawing and writing their own story maps for The Gingerbread Man traditional tale. This is one of the children's favourite stories!