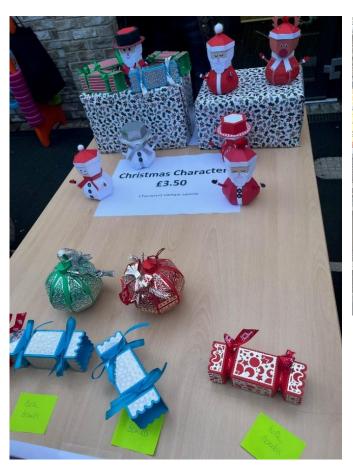

#### **Winter Fair**

Thanks to all of the staff and parents for their help and contributions for our winter fair. There was a real buzz and the children loved the snow machine and light show. Thanks to Santa and his elf for their visit, they will be popping in again on Wednesday to give the children a treat before we leave! All money raised at the fair will go towards creative resources for school so thanks so much for your generosity, we raised £511 in total. Congratulations to all of the raffle winners but a huge congratulations to Aila in Venus class who won the first prize of a Galaxy Tablet.

## SOME OF THE FUN OF THE FAIR!