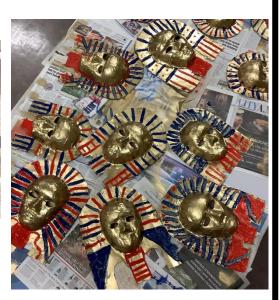

#### Year 3 – Jupiter

This week in art Jupiter Class finished their Egyptian death masks! It's been a mammoth project and they are so very proud of their efforts.