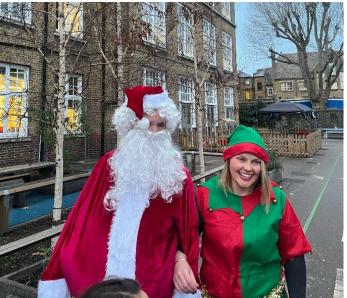

#### **Winter Fair**

Thanks to all of the staff and parents for their help and contributions for our winter fair. There was a real buzz and the children loved the snow machine and light show. Thanks to Santa and his elf for their visit, they will be popping in again on Wednesday to give the children a treat before we leave! All money raised at the fair will go towards creative resources for school so thanks so much for your generosity, we raised £511 in total. Congratulations to all of the raffle winners but a huge congratulations to Aila in Venus class who won the first prize of a Galaxy Tablet.

## SOME OF THE FUN OF THE FAIR!