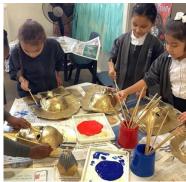

#### Year 3 – Jupiter

This week in art Jupiter Class finished their Egyptian death masks! It's been a mammoth project and they are so very proud of their efforts.